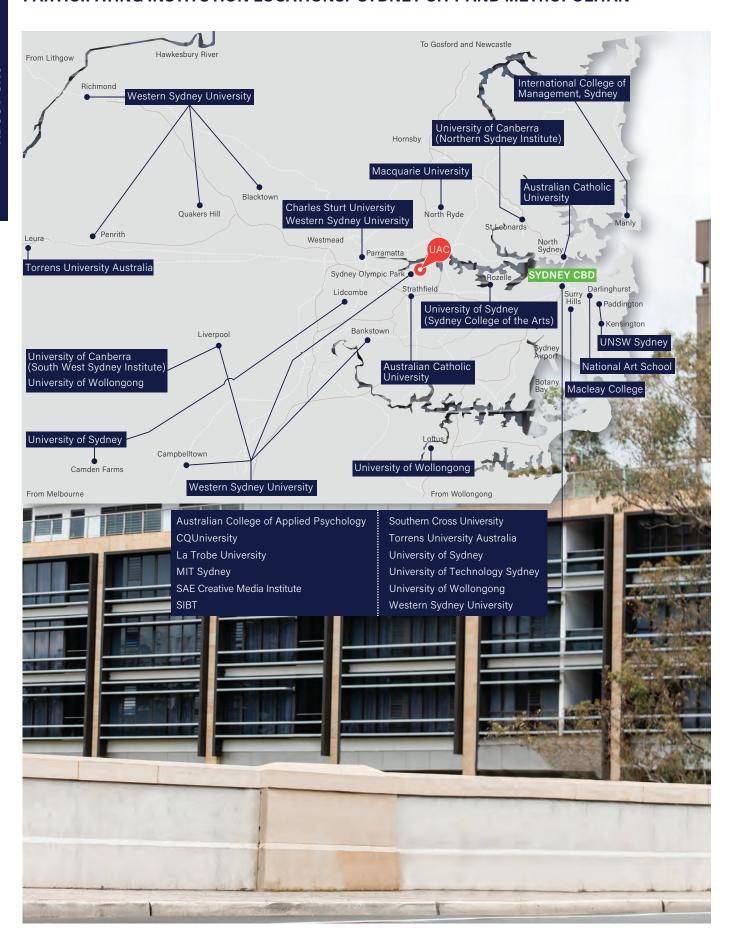

ourses in those main areas of study.

Course information is subject to change: view UAC's online course search for the most up-to-date descriptions.



# **PART 1: GENERAL INFORMATION**

| PARTICIPATING INSTITUTION LOCATIONS     | 04 |
|-----------------------------------------|----|
| UNI OPEN DAYS 2019                      | 06 |
| 1 ABOUT UAC                             | 07 |
| 2 THE ATAR                              | 09 |
| 3 CHOOSING YOUR COURSES                 | 18 |
| 4 YOUR APPLICATION                      | 2  |
| 5 ADMISSION CRITERIA AND SELECTION      | 29 |
| 6 OFFERS AND ENROLMENT                  | 35 |
| 7 COURSE COSTS AND FINANCIAL ASSISTANCE | 4  |
| 8 COMMON TERMS AND ABBREVIATIONS        | 47 |



### PARTICIPATING INSTITUTION LOCATIONS: SYDNEY CITY AND METROPOLITAN



### PARTICIPATING INSTITUTION LOCATIONS: NSW, ACT, VIC, QLD AND TAS



# UNI OPEN DAYS 2019

| Australian Catholic University |             |  |
|--------------------------------|-------------|--|
| acu.edu.au                     |             |  |
| Canberra                       | 31 August   |  |
| North Sydney                   | 24 August   |  |
| Strathfield                    | 7 September |  |

| Australian College of Applied Psychology |  |
|------------------------------------------|--|
| acap.edu.au                              |  |

Sydney 1 May, 22 August, 27 November

| Australian Maritime College |