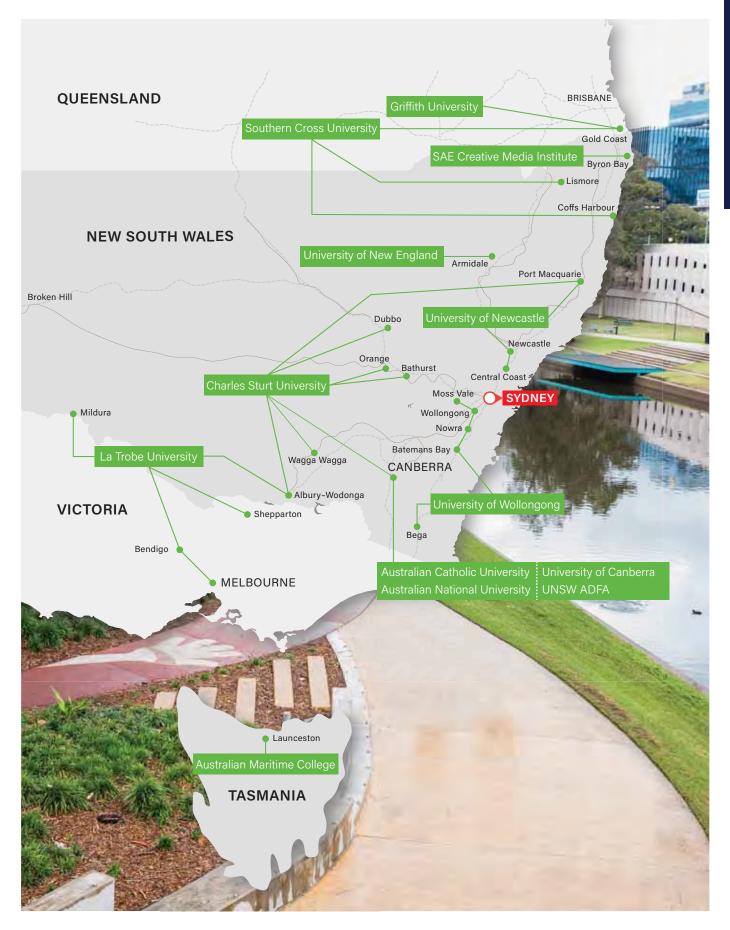

change: view UAC's online course search for the most up-to-date descriptions.



# **PART 1: GENERAL INFORMATION**

| PARTICIPATING INSTITUTION LOCATIONS     | 04 |
|-----------------------------------------|----|
| UNI OPEN DAYS 2019                      | 06 |
| 1 ABOUT UAC                             | 07 |
| 2 THE ATAR                              | 09 |
| 3 CHOOSING YOUR COURSES                 | 18 |
| 4 YOUR APPLICATION                      | 2  |
| 5 ADMISSION CRITERIA AND SELECTION      | 29 |
| 6 OFFERS AND ENROLMENT                  | 35 |
| 7 COURSE COSTS AND FINANCIAL ASSISTANCE | 4  |
| 8 COMMON TERMS AND ABBREVIATIONS        | 47 |



### PARTICIPATING INSTITUTION LOCATIONS: SYDNEY CITY AND METROPOLITAN



### PARTICIPATING INSTITUTION LOCATIONS: NSW, ACT, VIC, QLD AND TAS



# UNI OPEN DAYS 2019

| Australian Catholic University |             |  |
|--------------------------------|-------------|--|
| acu.edu.au                     |             |  |
| Canberra                       | 31 August   |  |
| North Sydney                   | 24 August   |  |
| Strathfield                    | 7 September |  |

| Australian College of Applied Psychology |  |
|------------------------------------------|--|
| acap.edu.au                              |  |

Sydney 1 May, 22 August, 27 November

| Australian Maritime College |