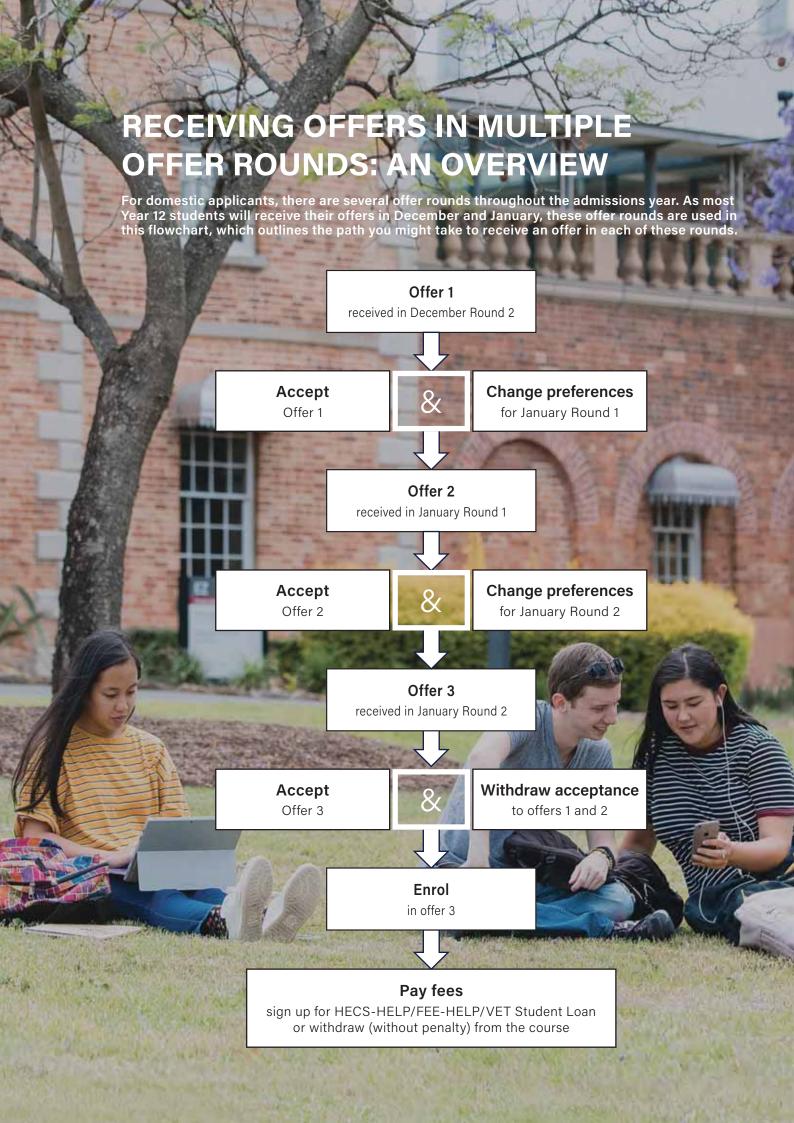

### 7. GET YOUR OFFER

Most institutions make offers in the December and January rounds, but there are many offers throughout the admissions period.

### 8. ACCEPT AND ENROL

Accept your offer and follow the institution's instructions to start the enrolment process. Don't worry, you can still receive offers in later offer rounds, even if you've already accepted a previous offer.